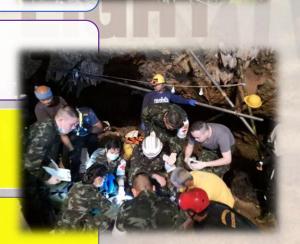

### Field Hospital

- Medical Incidence Command
  - 10 Military hospitals, 3<sup>rd</sup> Army Area
  - Medical Department supervisors and equipment
  - Navy medical team
  - MOPH province senior medical director and supporting team from the regional general hospital
- Responsibility
  - Military medical Team The boys, coach and Navy seal
  - MOPH team Other supporters and the boy's family

### Field Hospital

- Evacuation Team (one team: one kid)
  - 4 Army medical Teams ( 4 Ambulances )
     and 2(4) air evacuation teams
  - 5 MOPH medical teams
  - 4 police medical teams
    (2 air evacuation)

### The procedure

- Prepare supplies
  - Logistic equipments (when and where )
  - Expert cave diver team and authority in situation
  - Evacuation team (Navy seal, Medical team)
- Sedate the boys by medications
- Restrain and use Full Face Mask technique
- Evaluate the boys and Oxygen level in each chamber
- Urgently sent them to Field hospital under the care of the medical team
- Keeping them warm, Resuscitations and Evacuation