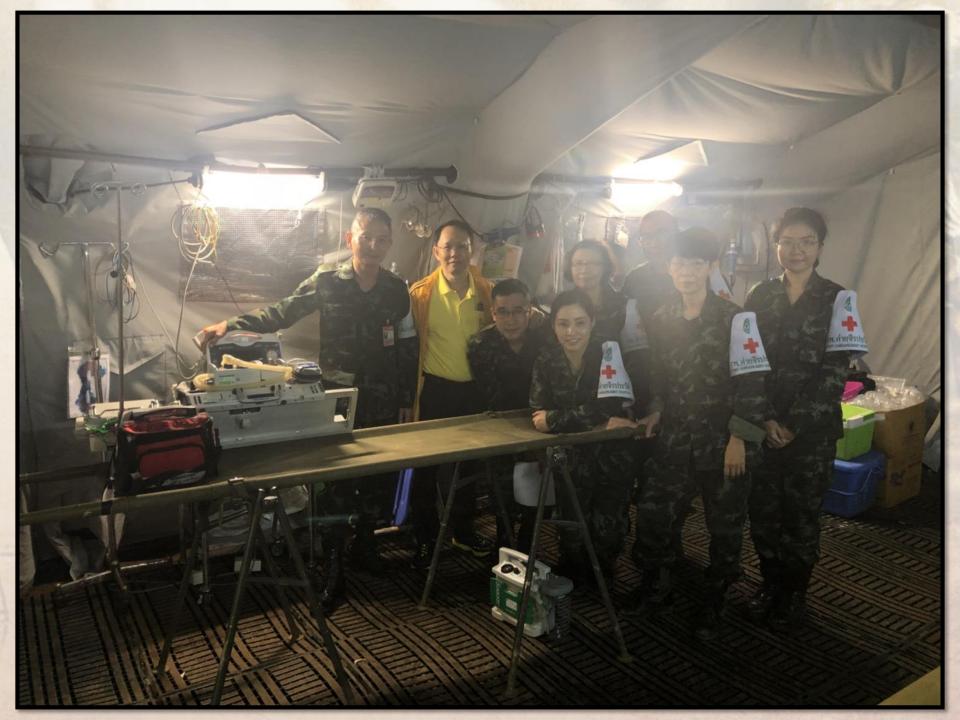

### Field Hospital

- Medical Incidence Command
  - 10 Military hospitals, 3<sup>rd</sup> Army Area
  - Medical Department supervisors and equipment
  - Navy medical team
  - MOPH province senior medical director and supporting team from the regional general hospital
- Responsibility
  - Military medical Team The boys, coach and Navy seal
  - MOPH team Other supporters and the boy's family

### Field Hospital

- Evacuation Team (one team: one kid)
  - 4 Army medical Teams ( 4 Ambulances )
     and 2(4) air evacuation teams
  - 5 MOPH medical teams
  - 4 police medical teams
    (2 air evacuation)