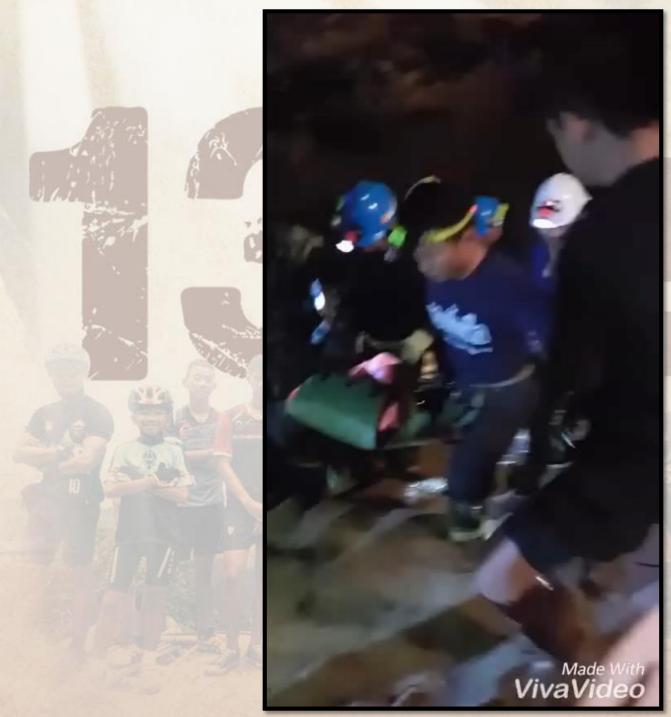

23<sup>rd</sup> June

- 12 boys+ 1 coach trapped deep inside
- Found bikes, bags, shoes outside

Timeline

24<sup>th</sup> June

- Start Rescues, Survey, water drainage
- Thai Navy Seal joined

- > Set up Field Hospital
- > Jointed Exercise
- > Operation Plan

#### Rescue camp

- 12 boys+ 1 coach trapped deep inside
- Found bikes, bags and shoes outside

Timeline

24<sup>th</sup> June

- Start the rescue, survey and water drainage
- Thai Navy Seal joined
- Set up Field Hospital and Medical Incidence Center
- 3rd Army Area Medical Service, MOPH

#### Timeline

24<sup>th</sup> June

- Start the rescues, survey and water drainage
- Thai Navy Seal joined
- Set up Field Hospital and Medical Incidence Center
- 3rd Army Area Medical Service, MOPH

30<sup>th</sup> June