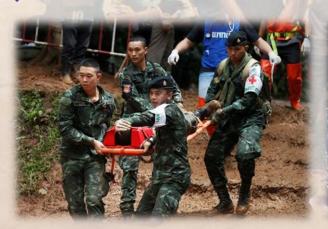

8th July

4+5 wild boars, 3 Navy Seal, 1 Doctor came out of the cave

successfully rescued the wild boars

### Field Hospital

- Medical Incidence Command
  - 10 Military hospitals, 3<sup>rd</sup> Army Area
  - Medical Department supervisors and equipment
  - Navy medical team
  - MOPH province senior medical director and supporting team from the regional general hospital
- Responsibility
  - Military medical Team The boys, coach and Navy seal
  - MOPH team Other supporters and the boy's family

### Field Hospital

- Evacuation Team (one team: one kid)
  - 4 Army medical Teams ( 4 Ambulances )
     and 2(4) air evacuation teams
  - 5 MOPH medical teams
  - 4 police medical teams
    (2 air evacuation)