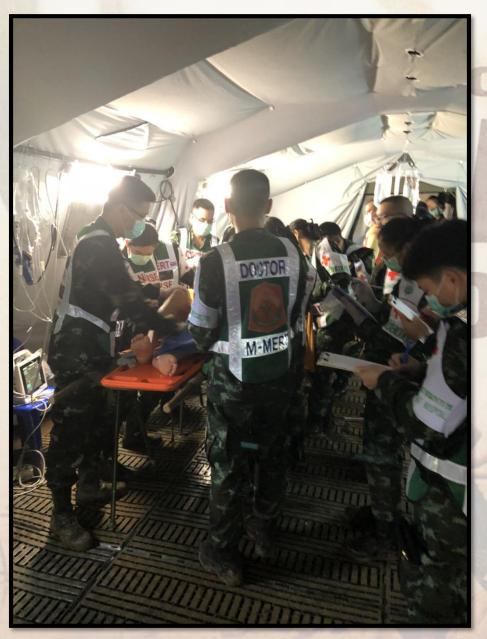

### Field Hospital

- Medical Incidence Command
  - 10 Military hospitals, 3<sup>rd</sup> Army Area
  - Medical Department supervisors and equipment
  - Navy medical team
  - MOPH province senior medical director and supporting team from the regional general hospital
- Responsibility
  - Military medical Team The boys, coach and Navy seal
  - MOPH team Other supporters and the boy's family

### Field Hospital

- Evacuation Team (one team: one kid)
  - 4 Army medical Teams ( 4 Ambulances )
     and 2(4) air evacuation teams
  - 5 MOPH medical teams
  - 4 police medical teams
    (2 air evacuation)