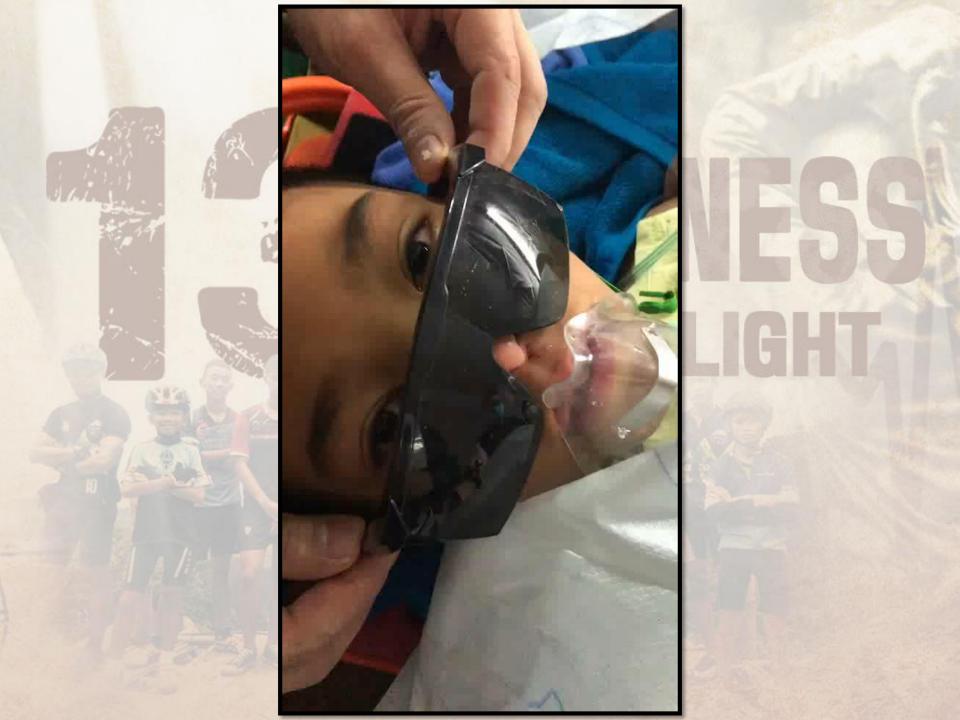

### The procedure

- Prepare supplies
  - Logistic equipments (when and where )
  - Expert cave diver team and authority in situation
  - Evacuation team (Navy seal, Medical team)
- Sedate the boys by medications
- Restrain and use Full Face Mask technique
- Evaluate the boys and Oxygen level in each chamber
- Urgently sent them to Field hospital under the care of the medical team
- Keeping them warm, Resuscitations and Evacuation

## **Amazing Benefits**

- The medications used
  - Tachycardia counteract the side effect of Bradycardia from serious Hypothermia
  - · Being a kid helps (in Tachycardia)
  - Sedation prevents Psychological trauma while passing the jeopardy cave.