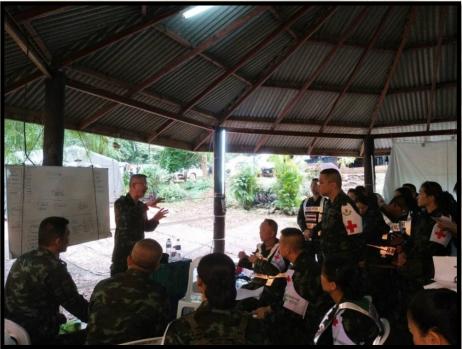

### Field Hospital

- Medical Incidence Command
  - 10 Military hospitals, 3<sup>rd</sup> Army Area
  - Medical Department supervisors and equipment
  - Navy medical team
  - MOPH province senior medical director and supporting team from the regional general hospital
- Responsibility
  - Military medical Team The boys, coach and Navy seal
  - MOPH team Other supporters and the boy's family

### Field Hospital

- Evacuation Team (one team: one kid)
  - 4 Army medical Teams ( 4 Ambulances )
     and 2(4) air evacuation teams
  - 5 MOPH medical teams
  - 4 police medical teams
    (2 air evacuation)