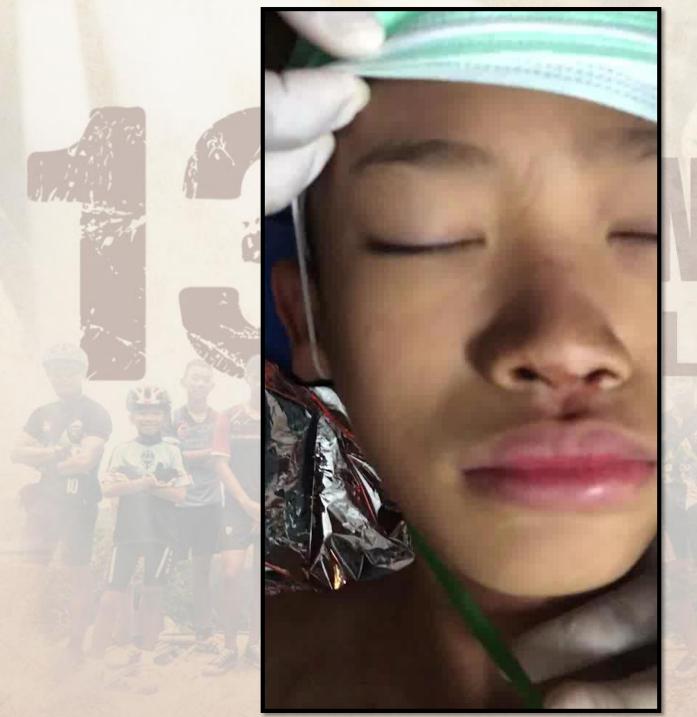

### The procedure

- Prepare supplies
  - Logistic equipments (when and where )
  - Expert cave diver team and authority in situation
  - Evacuation team (Navy seal, Medical team)
- Sedate the boys by medications
- Restrain and use Full Face Mask technique
- Evaluate the boys and Oxygen level in each chamber
- Urgently sent them to Field hospital under the care of the medical team
- Keeping them warm, Resuscitations and Evacuation

## **Amazing Benefits**

- The medications used
  - Tachycardia counteract the side effect of Bradycardia from serious Hypothermia
  - · Being a kid helps (in Tachycardia)
  - Sedation prevents Psychological trauma while passing the jeopardy cave.