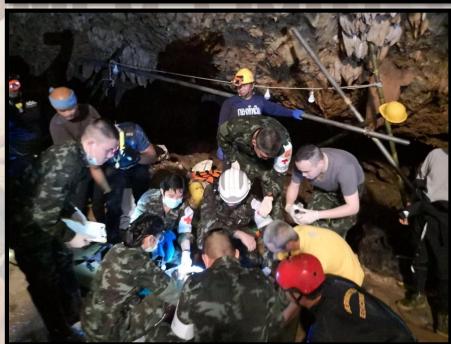

### The procedure

- Prepare supplies
  - Logistic equipments (when and where )
  - Expert cave diver team and authority in situation
  - Evacuation team (Navy seal, Medical team)
- Sedate the boys by medications
- Restrain and use Full Face Mask technique
- Evaluate the boys and Oxygen level in each chamber
- Urgently sent them to Field hospital under the care of the medical team
- Keeping them warm, Resuscitations and Evacuation

## **Amazing Benefits**

- The medications used
  - Tachycardia counteract the side effect of Bradycardia from serious Hypothermia
  - · Being a kid helps (in Tachycardia)
  - Sedation prevents Psychological trauma while passing the jeopardy cave.