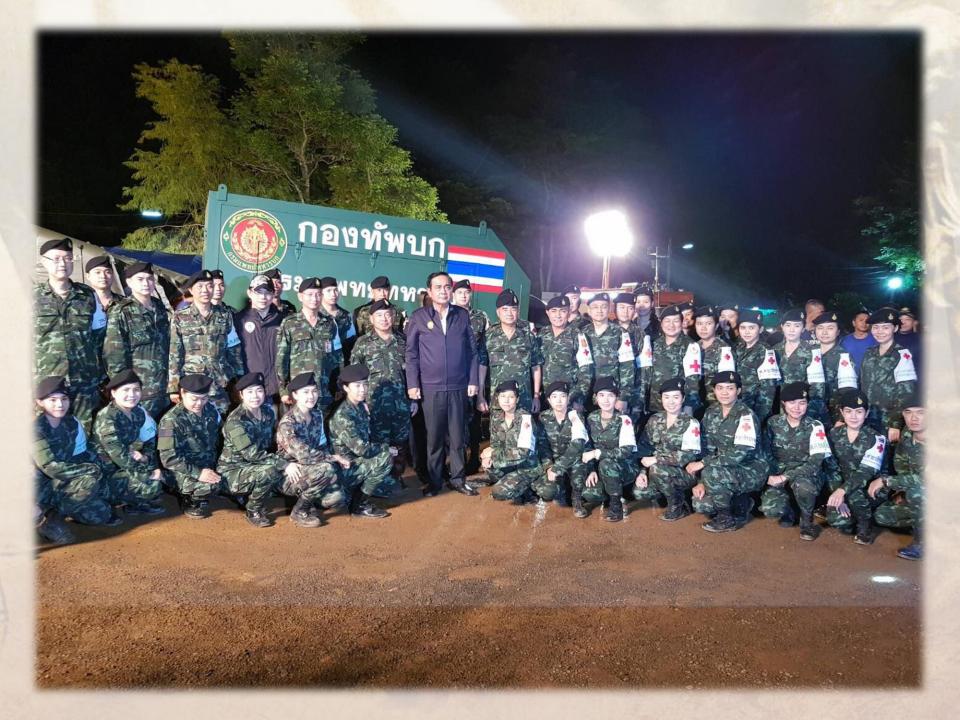

### Field Hospital

- Medical Incidence Command
  - 10 Military hospitals, 3<sup>rd</sup> Army Area
  - Medical Department supervisors and equipment
  - Navy medical team
  - MOPH province senior medical director and supporting team from the regional general hospital
- Responsibility
  - Military medical Team The boys, coach and Navy seal
  - MOPH team Other supporters and the boy's family

### Field Hospital

- Evacuation Team (one team: one kid)
  - 4 Army medical Teams ( 4 Ambulances )
     and 2(4) air evacuation teams
  - 5 MOPH medical teams
  - 4 police medical teams
    (2 air evacuation)