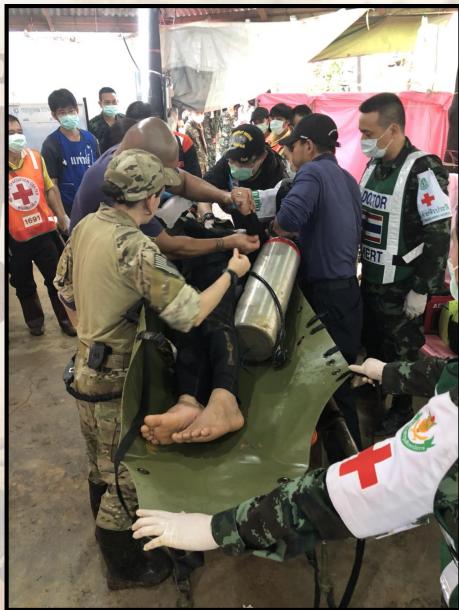

### Field Hospital

- Medical Incidence Command
  - 10 Military hospitals, 3<sup>rd</sup> Army Area
  - Medical Department supervisors and equipment
  - Navy medical team
  - MOPH province senior medical director and supporting team from the regional general hospital
- Responsibility
  - Military medical Team The boys, coach and Navy seal
  - MOPH team Other supporters and the boy's family

### Field Hospital

- Evacuation Team (one team: one kid)
  - 4 Army medical Teams ( 4 Ambulances )
     and 2(4) air evacuation teams
  - 5 MOPH medical teams
  - 4 police medical teams
    (2 air evacuation)