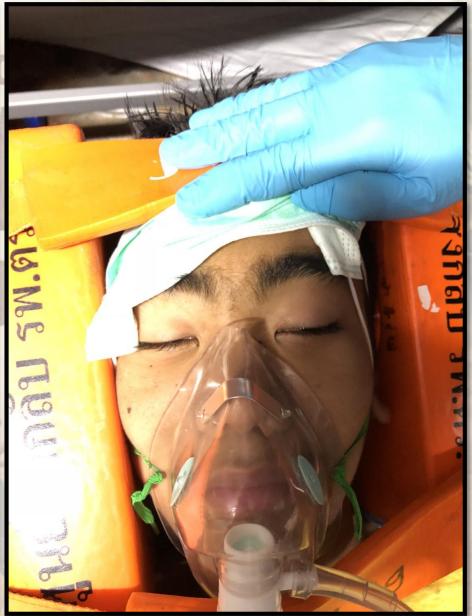

### The procedure

- Prepare supplies
  - Logistic equipments (when and where )
  - Expert cave diver team and authority in situation
  - Evacuation team (Navy seal, Medical team)
- Sedate the boys by medications
- Restrain and use Full Face Mask technique
- Evaluate the boys and Oxygen level in each chamber
- Urgently sent them to Field hospital under the care of the medical team
- Keeping them warm, Resuscitations and Evacuation

## **Amazing Benefits**

- The medications used
  - Tachycardia counteract the side effect of Bradycardia from serious Hypothermia
  - · Being a kid helps (in Tachycardia)
  - Sedation prevents Psychological trauma while passing the jeopardy cave.