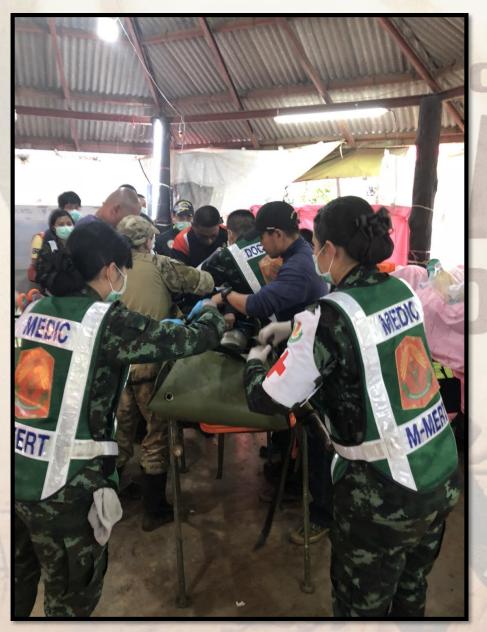

### Field Hospital

- Medical Incidence Command
  - 10 Military hospitals, 3<sup>rd</sup> Army Area
  - Medical Department supervisors and equipment
  - Navy medical team
  - MOPH province senior medical director and supporting team from the regional general hospital
- Responsibility
  - Military medical Team The boys, coach and Navy seal
  - MOPH team Other supporters and the boy's family

### Field Hospital

- Evacuation Team (one team: one kid)
  - 4 Army medical Teams ( 4 Ambulances )
     and 2(4) air evacuation teams
  - 5 MOPH medical teams
  - 4 police medical teams
    (2 air evacuation)