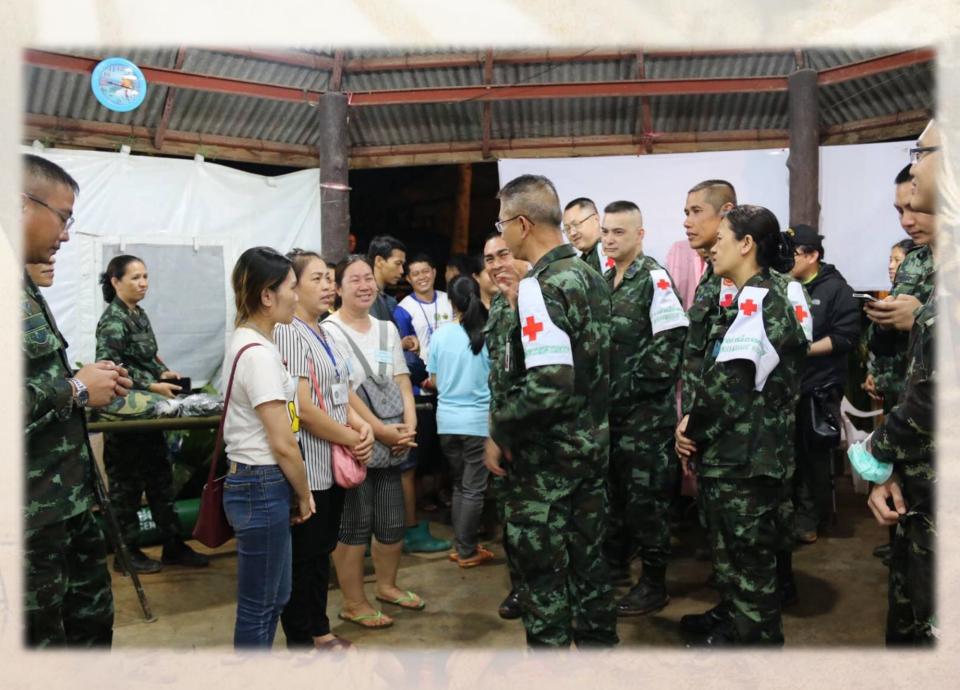

### Field Hospital

- Medical Incidence Command
  - 10 Military hospitals, 3<sup>rd</sup> Army Area
  - Medical Department supervisors and equipment
  - Navy medical team
  - MOPH province senior medical director and supporting team from the regional general hospital
- Responsibility
  - Military medical Team The boys, coach and Navy seal
  - MOPH team Other supporters and the boy's family

### Field Hospital

- Evacuation Team (one team: one kid)
  - 4 Army medical Teams ( 4 Ambulances )
     and 2(4) air evacuation teams
  - 5 MOPH medical teams
  - 4 police medical teams
    (2 air evacuation)