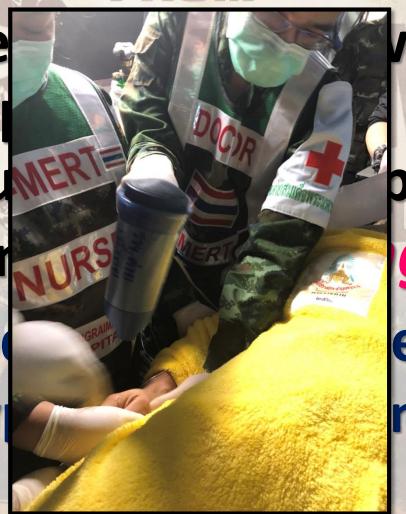

### Field Hospital

- Medical Incidence Command
  - 10 Military hospitals, 3<sup>rd</sup> Army Area
  - Medical Department supervisors and equipment
  - Navy medical team
  - MOPH province senior medical director and supporting team from the regional general hospital
- Responsibility
  - Military medical Team The boys, coach and Navy seal
  - MOPH team Other supporters and the boy's family

### Field Hospital

- Evacuation Team (one team: one kid)
  - 4 Army medical Teams ( 4 Ambulances )
     and 2(4) air evacuation teams
  - 5 MOPH medical teams
  - 4 police medical teams
    (2 air evacuation)