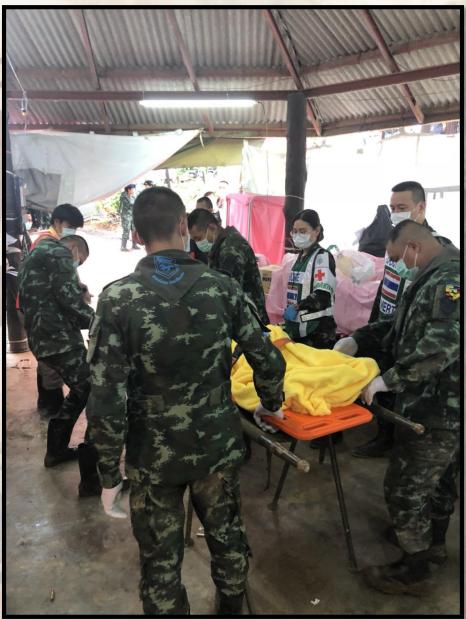

### Field Hospital

- Medical Incidence Command
  - 10 Military hospitals, 3<sup>rd</sup> Army Area
  - Medical Department supervisors and equipment
  - Navy medical team
  - MOPH province senior medical director and supporting team from the regional general hospital
- Responsibility
  - Military medical Team The boys, coach and Navy seal
  - MOPH team Other supporters and the boy's family

### Field Hospital

- Evacuation Team (one team: one kid)
  - 4 Army medical Teams ( 4 Ambulances )
     and 2(4) air evacuation teams
  - 5 MOPH medical teams
  - 4 police medical teams
    (2 air evacuation)