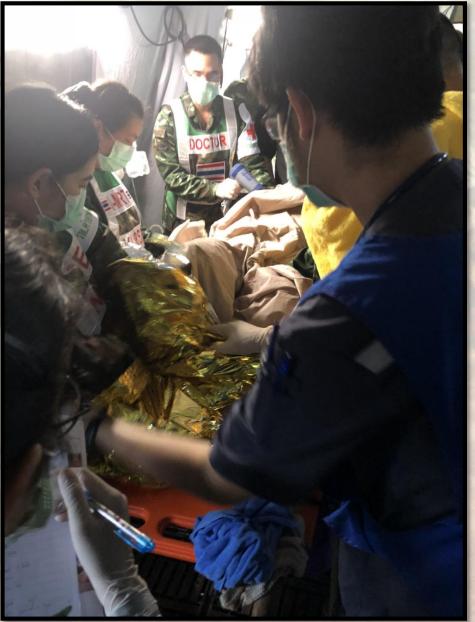

### Field Hospital

- Medical Incidence Command
  - 10 Military hospitals, 3<sup>rd</sup> Army Area
  - Medical Department supervisors and equipment
  - Navy medical team
  - MOPH province senior medical director and supporting team from the regional general hospital
- Responsibility
  - Military medical Team The boys, coach and Navy seal
  - MOPH team Other supporters and the boy's family

### Field Hospital

- Evacuation Team (one team: one kid)
  - 4 Army medical Teams ( 4 Ambulances )
     and 2(4) air evacuation teams
  - 5 MOPH medical teams
  - 4 police medical teams
    (2 air evacuation)