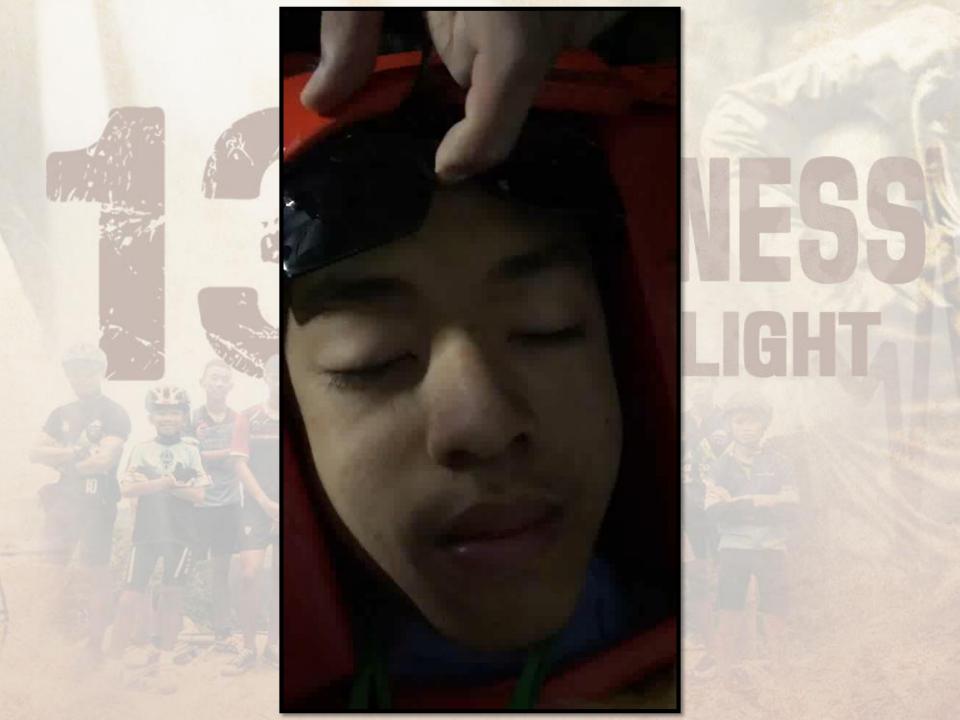

### The procedure

- Prepare supplies
  - Logistic equipments (when and where )
  - Expert cave diver team and authority in situation
  - Evacuation team (Navy seal, Medical team)
- Sedate the boys by medications
- Restrain and use Full Face Mask technique
- Evaluate the boys and Oxygen level in each chamber
- Urgently sent them to Field hospital under the care of the medical team
- Keeping them warm, Resuscitations and Evacuation

## **Amazing Benefits**

- The medications used
  - Tachycardia counteract the side effect of Bradycardia from serious Hypothermia
  - · Being a kid helps (in Tachycardia)
  - Sedation prevents Psychological trauma while passing the jeopardy cave.