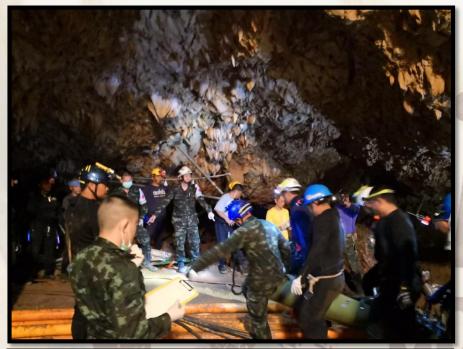

### Field Hospital

- Medical Incidence Command
  - 10 Military hospitals, 3<sup>rd</sup> Army Area
  - Medical Department supervisors and equipment
  - Navy medical team
  - MOPH province senior medical director and supporting team from the regional general hospital
- Responsibility
  - Military medical Team The boys, coach and Navy seal
  - MOPH team Other supporters and the boy's family

### Field Hospital

- Evacuation Team (one team: one kid)
  - 4 Army medical Teams ( 4 Ambulances )
     and 2(4) air evacuation teams
  - 5 MOPH medical teams
  - 4 police medical teams
    (2 air evacuation)