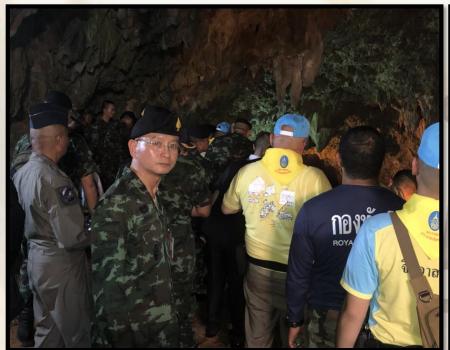

#### Introduction to Thailand Cave Rescue Panel

Lessons Learned from Thai Cave Rescue

- ➤ What: 13 wild boars trapped inside Thailand cave
- When: 18 days Timeline for Rescue
- ➤ Where: Tham Luang Khun Nam Nang Non Forest Park in Chiang Rai, Thailand
- How: Setting Medical plan For Rescue Panel

23<sup>rd</sup> June

- 12 boys+ 1 coach trapped deep inside
- Found bikes, bags, shoes outside

Timeline

24<sup>th</sup> June

- Start Rescues, Survey, water drainage
- Thai Navy Seal joined

- > Set up Field Hospital
- > Jointed Exercise
- > Operation Plan

#### Rescue camp

- 12 boys+ 1 coach trapped deep inside
- Found bikes, bags and shoes outside

Timeline

24<sup>th</sup> June

- Start the rescue, survey and water drainage
- Thai Navy Seal joined
- Set up Field Hospital and Medical Incidence Center
- 3rd Army Area Medical Service, MOPH