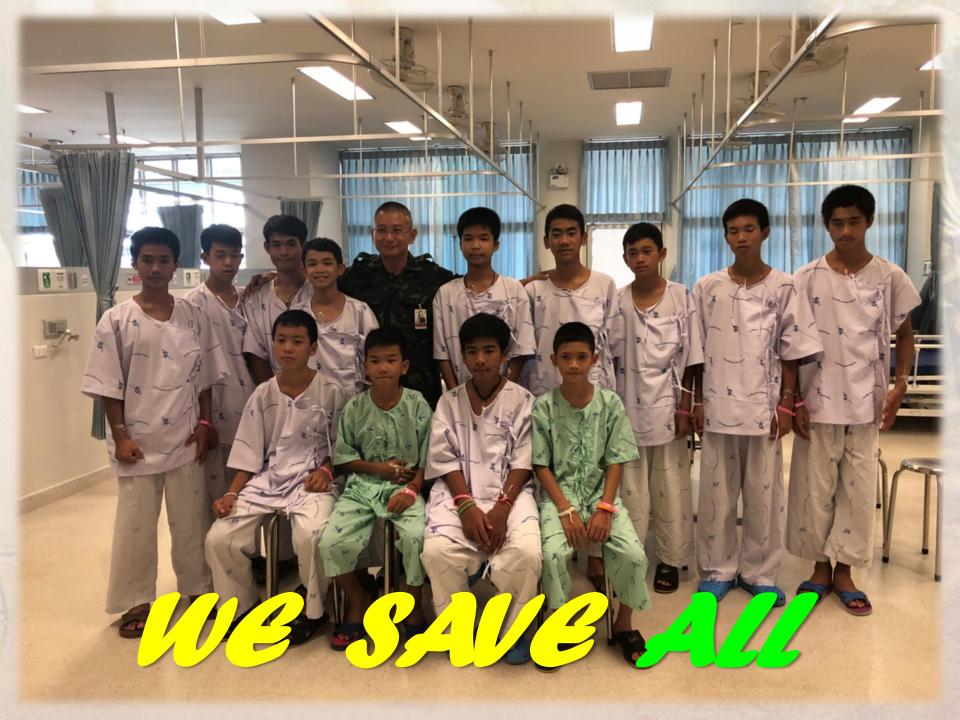

8th July

4+5 wild boars, 3 Navy Seal, 1 Doctor came out of the cave

successfully rescued the wild boars