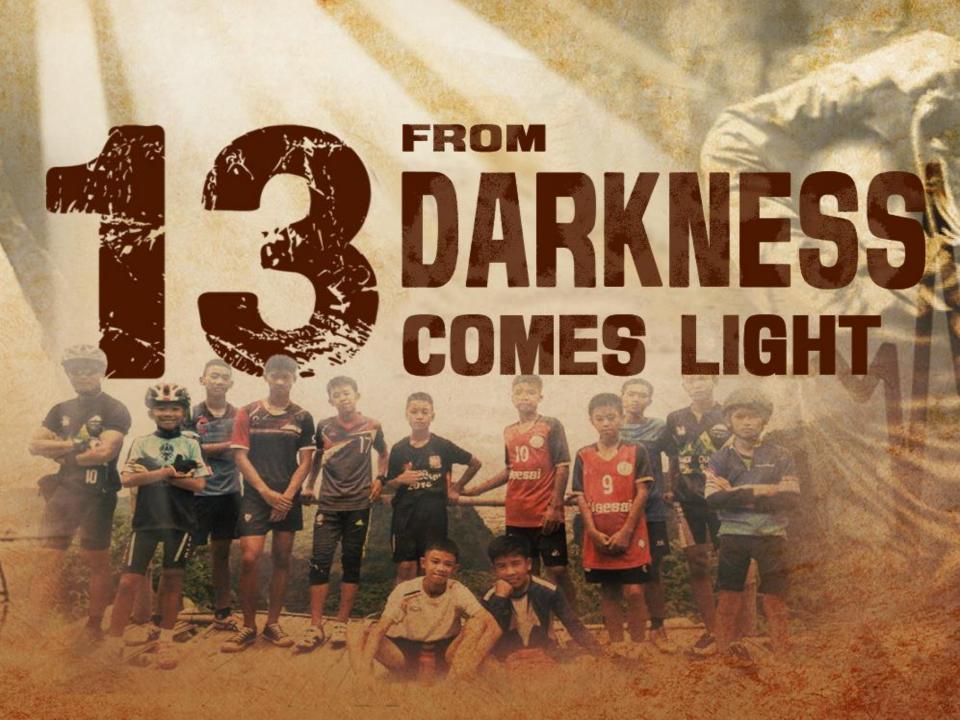

#### Introduction to Thailand Cave Rescue Panel

Lessons Learned from Thai Cave Rescue

- ➤ What: 13 wild boars trapped inside Thailand cave
- When: 18 days Timeline for Rescue
- ➤ Where: Tham Luang Khun Nam Nang Non Forest Park in Chiang Rai, Thailand
- How: Setting Medical plan For Rescue Panel

23<sup>rd</sup> June

- 12 boys+ 1 coach trapped deep inside
- Found bikes, bags, shoes outside

Timeline

24<sup>th</sup> June

- Start Rescues, Survey, water drainage
- Thai Navy Seal joined

- > Set up Field Hospital
- > Jointed Exercise
- > Operation Plan

#### Rescue camp

- 12 boys+ 1 coach trapped deep inside
- Found bikes, bags and shoes outside

Timeline

24<sup>th</sup> June

- Start the rescue, survey and water drainage
- Thai Navy Seal joined
- Set up Field Hospital and Medical Incidence Center
- 3rd Army Area Medical Service, MOPH