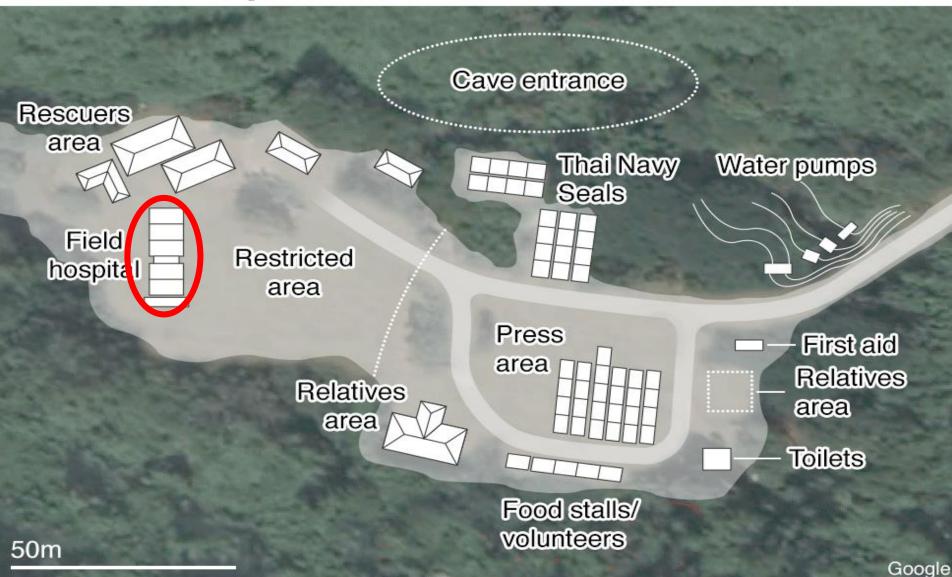

### Field Hospital

- Medical Incidence Command
  - 10 Military hospitals, 3<sup>rd</sup> Army Area
  - Medical Department supervisors and equipment
  - Navy medical team
  - MOPH province senior medical director and supporting team from the regional general hospital
- Responsibility
  - Military medical Team The boys, coach and Navy seal
  - MOPH team Other supporters and the boy's family

### Field Hospital

- Evacuation Team (one team: one kid)
  - 4 Army medical Teams ( 4 Ambulances )
     and 2(4) air evacuation teams
  - 5 MOPH medical teams
  - 4 police medical teams
    (2 air evacuation)