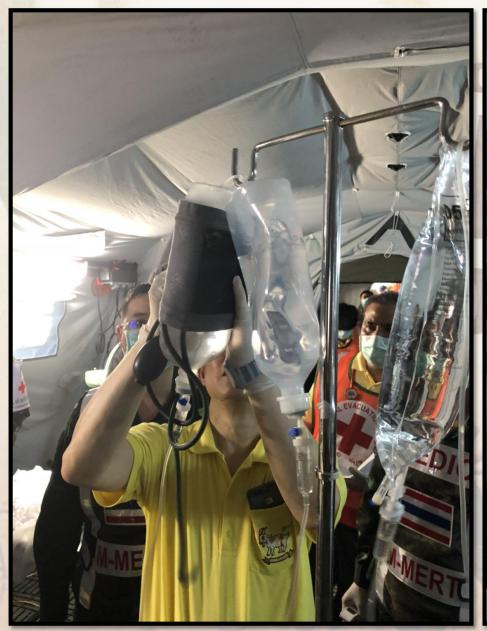

### Field Hospital

- Medical Incidence Command
  - 10 Military hospitals, 3<sup>rd</sup> Army Area
  - Medical Department supervisors and equipment
  - Navy medical team
  - MOPH province senior medical director and supporting team from the regional general hospital
- Responsibility
  - Military medical Team The boys, coach and Navy seal
  - MOPH team Other supporters and the boy's family

### Field Hospital

- Evacuation Team (one team: one kid)
  - 4 Army medical Teams ( 4 Ambulances )
     and 2(4) air evacuation teams
  - 5 MOPH medical teams
  - 4 police medical teams
    (2 air evacuation)