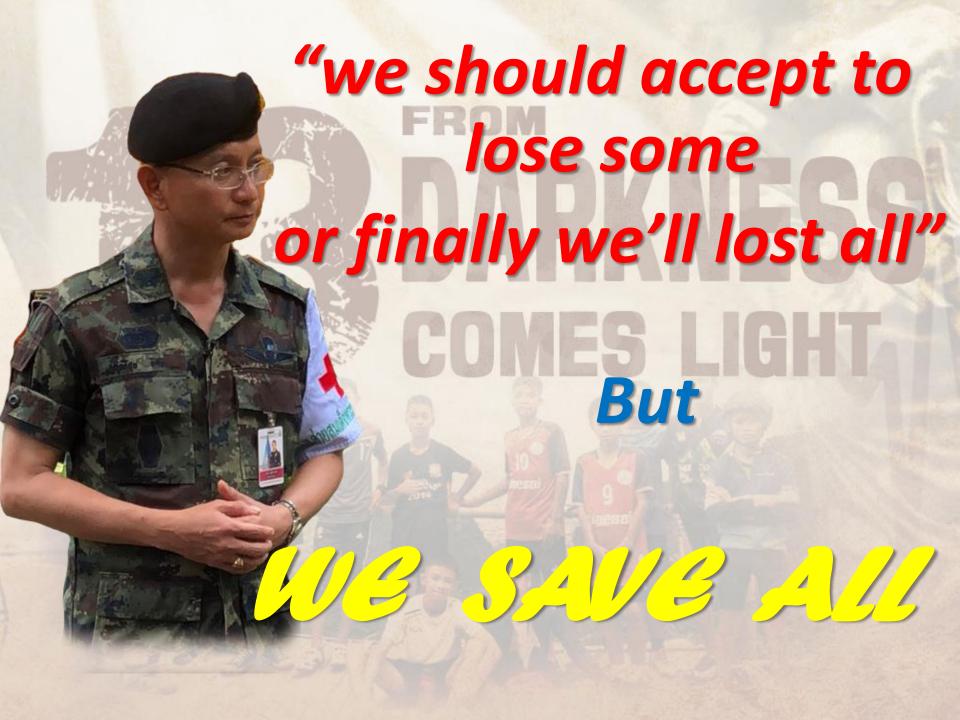

# Why we chose this procedure?

- Basic concept of rescuing
- "Rescue come first, victim comes later"
- •Golden term
- "we should accept to lose some or finally we'll lost all"