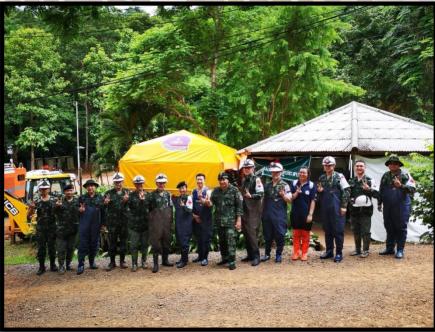

### Field Hospital

- Medical Incidence Command
  - 10 Military hospitals, 3<sup>rd</sup> Army Area
  - Medical Department supervisors and equipment
  - Navy medical team
  - MOPH province senior medical director and supporting team from the regional general hospital
- Responsibility
  - Military medical Team The boys, coach and Navy seal
  - MOPH team Other supporters and the boy's family

### Field Hospital

- Evacuation Team (one team: one kid)
  - 4 Army medical Teams ( 4 Ambulances )
     and 2(4) air evacuation teams
  - 5 MOPH medical teams
  - 4 police medical teams
    (2 air evacuation)