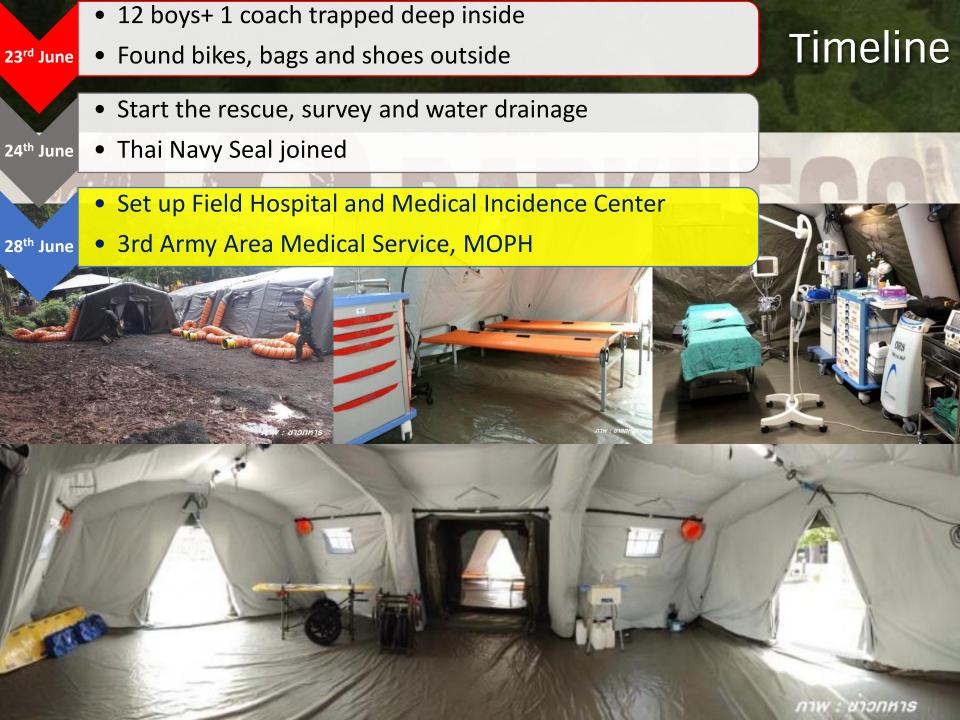

#### Rescue camp

- 12 boys+ 1 coach trapped deep inside
- Found bikes, bags and shoes outside

Timeline

24<sup>th</sup> June

- Start the rescue, survey and water drainage
- Thai Navy Seal joined
- Set up Field Hospital and Medical Incidence Center
- 3rd Army Area Medical Service, MOPH