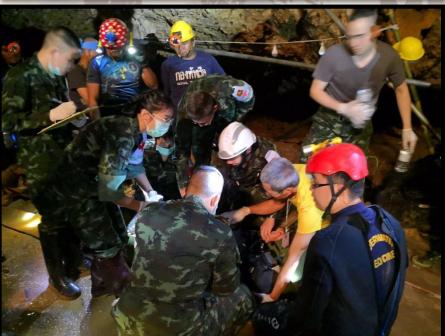

### The procedure

- Prepare supplies
  - Logistic equipments (when and where )
  - Expert cave diver team and authority in situation
  - Evacuation team (Navy seal, Medical team)
- Sedate the boys by medications
- Restrain and use Full Face Mask technique
- Evaluate the boys and Oxygen level in each chamber
- Urgently sent them to Field hospital under the care of the medical team
- Keeping them warm, Resuscitations and Evacuation

## **Amazing Benefits**

- The medications used
  - Tachycardia counteract the side effect of Bradycardia from serious Hypothermia
  - · Being a kid helps (in Tachycardia)
  - Sedation prevents Psychological trauma while passing the jeopardy cave.