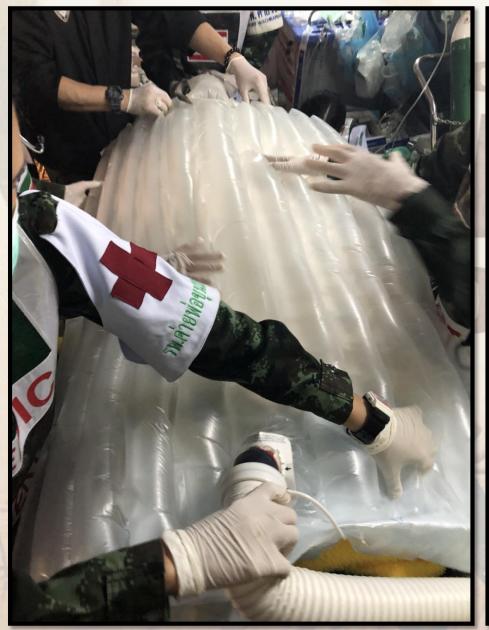

### The procedure

- Prepare supplies
  - Logistic equipments (when and where )
  - Expert cave diver team and authority in situation
  - Evacuation team (Navy seal, Medical team)
- Sedate the boys by medications
- Restrain and use Full Face Mask technique
- Evaluate the boys and Oxygen level in each chamber
- Urgently sent them to Field hospital under the care of the medical team
- Keeping them warm, Resuscitations and Evacuation