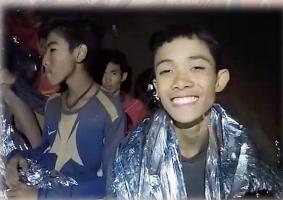

June

Joint Exercises

2 British cave divers made an incredible discovery

- Doctor from Army Medical Department joined them
- Restore 13 wild boars' physical and mental fitness
- Diver Teams & Thai Navy Seal go inside to rescue
- 4 wild boars came out of Cave (1st Group)

July

2 British cave divers made an incredible discovery

3rd \_7th July

Doctor from Army Medical Department joined them

- Restore 13 wild boars' physical and mental fitness
- Diver Teams & Thai Navy Seal go inside to rescue
- 4 wild boars came out of the cave (1st group)

8th July

4+5 wild boars, 3 Navy Seal, 1 Doctor came out of the cave

successfully rescued the wild boars