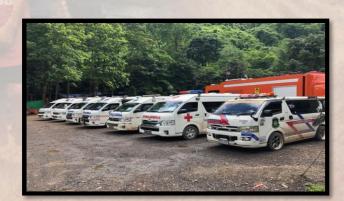

### Field Hospital

- Medical Incidence Command
  - 10 Military hospitals, 3<sup>rd</sup> Army Area
  - Medical Department supervisors and equipment
  - Navy medical team
  - MOPH province senior medical director and supporting team from the regional general hospital
- Responsibility
  - Military medical Team The boys, coach and Navy seal
  - MOPH team Other supporters and the boy's family

### Field Hospital

- Evacuation Team (one team: one kid)
  - 4 Army medical Teams ( 4 Ambulances )
     and 2(4) air evacuation teams
  - 5 MOPH medical teams
  - 4 police medical teams
    (2 air evacuation)