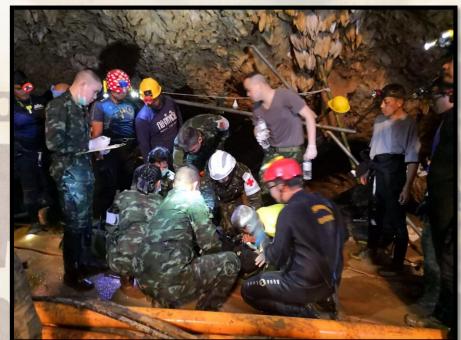

### The procedure

- Prepare supplies
  - Logistic equipments (when and where )
  - Expert cave diver team and authority in situation
  - Evacuation team (Navy seal, Medical team)
- Sedate the boys by medications
- Restrain and use Full Face Mask technique
- Evaluate the boys and Oxygen level in each chamber
- Urgently sent them to Field hospital under the care of the medical team
- Keeping them warm, Resuscitations and Evacuation

## **Amazing Benefits**

- The medications used
  - Tachycardia counteract the side effect of Bradycardia from serious Hypothermia
  - · Being a kid helps (in Tachycardia)
  - Sedation prevents Psychological trauma while passing the jeopardy cave.