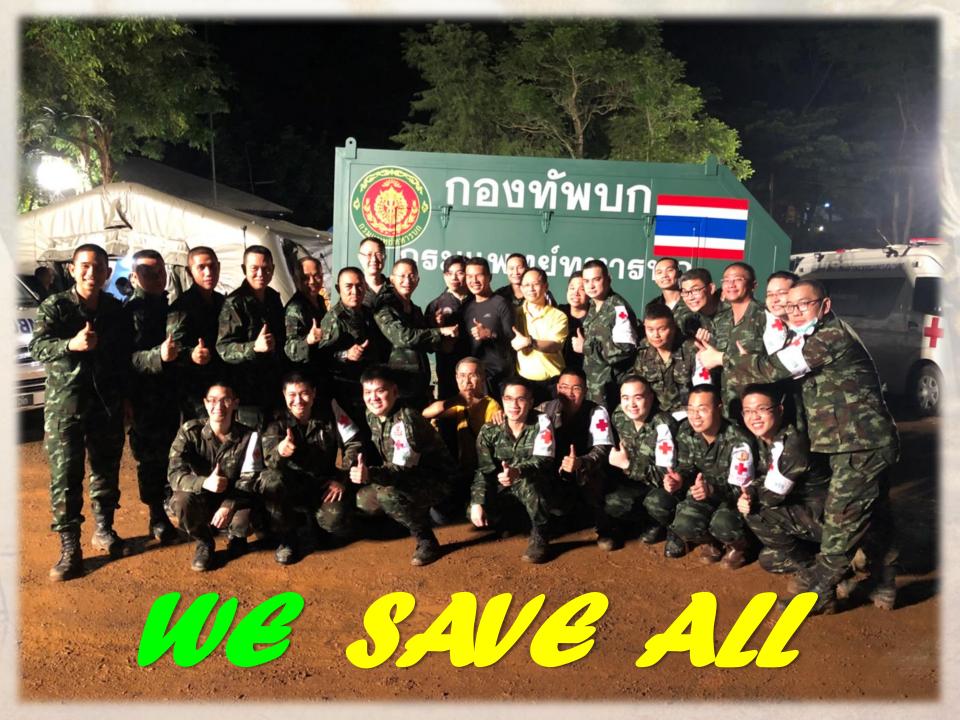

### Field Hospital

- Medical Incidence Command
  - 10 Military hospitals, 3<sup>rd</sup> Army Area
  - Medical Department supervisors and equipment
  - Navy medical team
  - MOPH province senior medical director and supporting team from the regional general hospital
- Responsibility
  - Military medical Team The boys, coach and Navy seal
  - MOPH team Other supporters and the boy's family

### Field Hospital

- Evacuation Team (one team: one kid)
  - 4 Army medical Teams ( 4 Ambulances )
     and 2(4) air evacuation teams
  - 5 MOPH medical teams
  - 4 police medical teams
    (2 air evacuation)