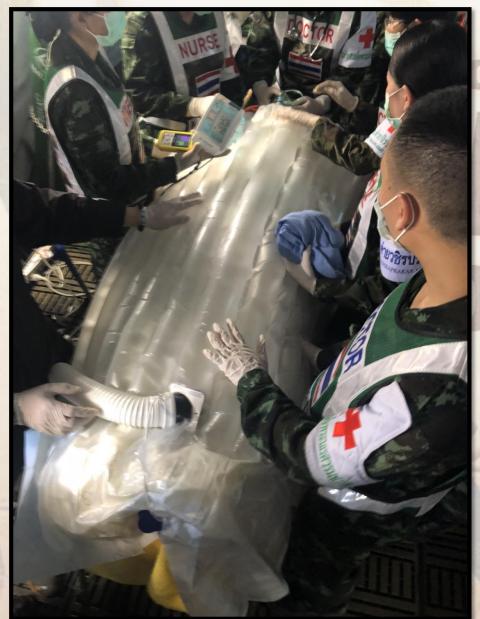

### Field Hospital

- Medical Incidence Command
  - 10 Military hospitals, 3<sup>rd</sup> Army Area
  - Medical Department supervisors and equipment
  - Navy medical team
  - MOPH province senior medical director and supporting team from the regional general hospital
- Responsibility
  - Military medical Team The boys, coach and Navy seal
  - MOPH team Other supporters and the boy's family

### Field Hospital

- Evacuation Team (one team: one kid)
  - 4 Army medical Teams ( 4 Ambulances )
     and 2(4) air evacuation teams
  - 5 MOPH medical teams
  - 4 police medical teams
    (2 air evacuation)

### The procedure

- Prepare supplies
  - Logistic equipments (when and where )
  - Expert cave diver team and authority in situation
  - Evacuation team (Navy seal, Medical team)
- Sedate the boys by medications
- Restrain and use Full Face Mask technique
- Evaluate the boys and Oxygen level in each chamber
- Urgently sent them to Field hospital under the care of the medical team
- Keeping them warm, Resuscitations and Evacuation