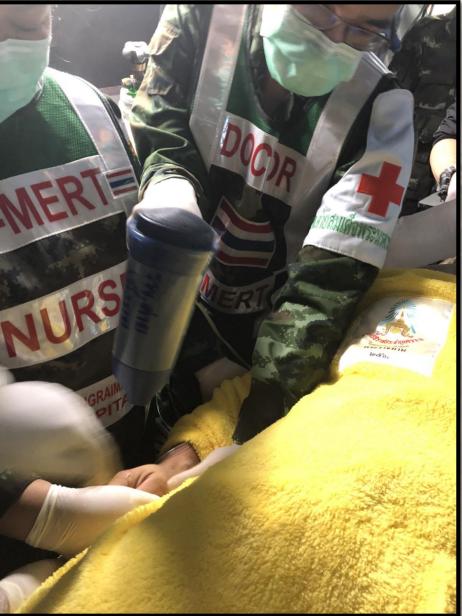

### Field Hospital

- Medical Incidence Command
  - 10 Military hospitals, 3<sup>rd</sup> Army Area
  - Medical Department supervisors and equipment
  - Navy medical team
  - MOPH province senior medical director and supporting team from the regional general hospital
- Responsibility
  - Military medical Team The boys, coach and Navy seal
  - MOPH team Other supporters and the boy's family

### Field Hospital

- Evacuation Team (one team: one kid)
  - 4 Army medical Teams ( 4 Ambulances )
     and 2(4) air evacuation teams
  - 5 MOPH medical teams
  - 4 police medical teams
    (2 air evacuation)