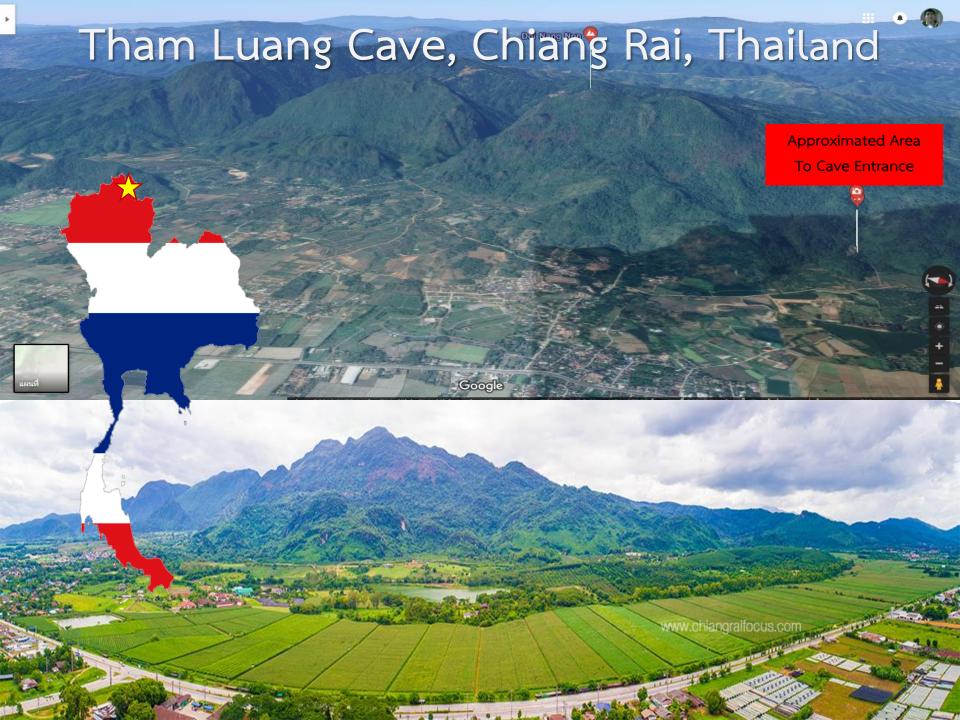

#### Introduction to Thailand Cave Rescue Panel

Lessons Learned from Thai Cave Rescue

- ➤ What: 13 wild boars trapped inside Thailand cave
- When: 18 days Timeline for Rescue
- ➤ Where: Tham Luang Khun Nam Nang Non Forest Park in Chiang Rai, Thailand
- How: Setting Medical plan For Rescue Panel